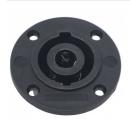

#### ProX XC-NL2F speakON® Female Connector 2 Pin

#### Description

The **ProX XC-NL2F SPEAKON® Connector** Female NL2 is a 2 pole cable connector, chuck type strain relief that fits the industry-standard for loudspeaker connections offer extremely reliable and robust cable connectors with a reliable locking system. They feature solid contacts with screw-type terminals including stranded wire protection.

This professional speaker and amplifier connector offers the industry standard "quick lock" system. The internal contacts are touch-proof and are designed to prevent damage from disconnecting under load and include a fail-safe condition for both the equipment and the user.