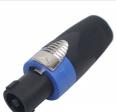

#### ProX XC-NL2F speakON® Female Connector 2 Pin

#### Description

The **ProX XC-NL2F SPEAKON® Connector** Female NL2 is a 2 pole cable connector, chuck type strain relief that fits the industry-standard for loudspeaker connections offer extremely reliable and robust cable connectors with a reliable locking system. They feature solid contacts with screw-type terminals including stranded wire protection.

This professional speaker and amplifier connector offers the industry standard "quick lock" system. The internal contacts are touch-proof and are designed to prevent damage from disconnecting under load and include a fail-safe condition for both the equipment and the user.