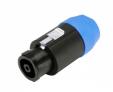

#### ProX XC-NL2F speakON® Female Connector 2 Pin

#### Description

The **ProX XC-NL2F SPEAKON® Connector** Female NL2 is a 2 pole cable connector, chuck type strain relief that fits the industry-standard for loudspeaker connections offer extremely reliable and robust cable connectors with a reliable locking system. They feature solid contacts with screw-type terminals including stranded wire protection.

This professional speaker and amplifier connector offers the industry standard "quick lock" system. The internal contacts are touch-proof and are designed to prevent damage from disconnecting under load and include a fail-safe condition for both the equipment and the user.