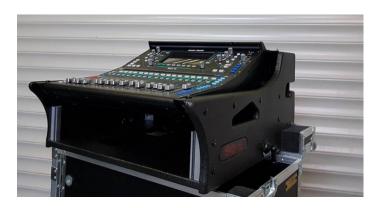

### Allen & Heath SQ-5 rack mount version

#### The Flip Flightcase highlights:

Console's faders are at 95 cm height 2 HE rack 19" unit under console 1 HE rack 19" unit inside doghouse Cradle for a console painted with black structural paint 12cm depth doghouse Outer dimensions (W x D x H): - 68x40,5x90cm with wheel board - 68x40,5x77cm without wheel

board

- Weight of empty case:
- 38kg with wheel board
- 33kg without wheel board