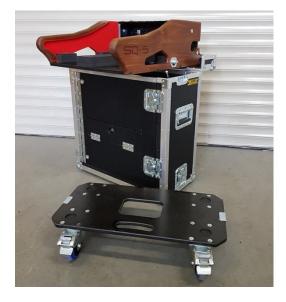

## Allen & Heath SQ-5

### The Flip Flightcase highlights:

Cradle for console painted with black structural paint 12cm depth doghouse Removable wheel board Outer dimensions (W x D x H): - 65x33x97cm with wheel board - 65x33x77cm without wheel board Weight of empty case: - 25kg with wheel board

- 19kg without wheel board