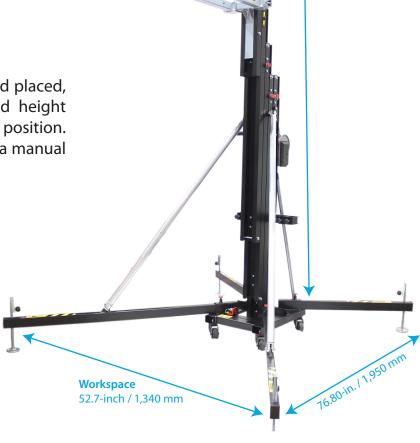

## Mechanism

The Load is placed in the tower once leveled and placed with all its masts in transport position. The load is raised by using the included hand winch.

## **Structural**

The tower, once leveled and placed, is extended to the desired height and locked at its working position. The load is raised by using a manual or electric hoist.