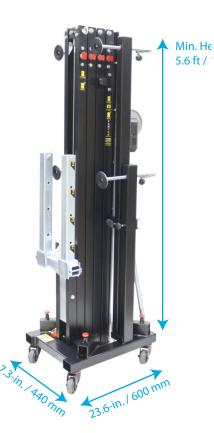

Max Height:

17.39 ft / 5,300 mm

## **More Specifications**

 Ground Clearance:
 1.97 in. / 50 mm

 Loading Fork:
 19.65 in. / 500 mm

 Min. Load:
 55.23 lb / 25 kg

 Max. Load-Machine
 518.1 lb / 235 kg

 Max Load-Structure:
 1,003.1 lb / 455 kg

 Net Weight:
 222.7 lb / 101 kg

 Winch:
 265.5 lb / 1200 kg

Noise Emissions: 73 db