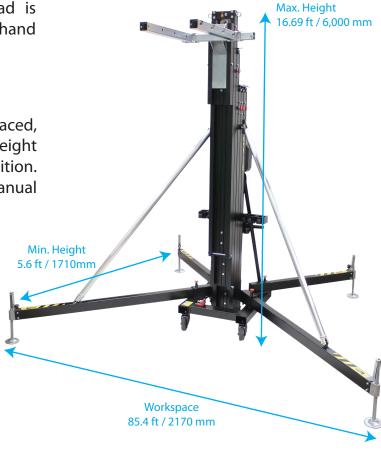

## **Structural**

The tower, once leveled and placed, is extended to the desired height and locked at its working position. The load is raised by using a manual or electric hoist.

| More Specifications |                      |
|---------------------|----------------------|
| Ground Clearance:   | 1.97 in. / 50 mm     |
| Loading Fork:       | 25.59 in. / 650 mm   |
| Min. Load:          | 55.12 lb. / 25 kg    |
| Max. Load-Machine   | 727.5 lb. / 330 kg   |
| Max Load-Structure: | 1,003.1 lb. / 455 kg |
| Net Weight:         | 343.9 lb / 156 kg    |
| Winch:              | 1984.2 lb. / 900 kg  |
| Noise Emissions:    | 70 db                |