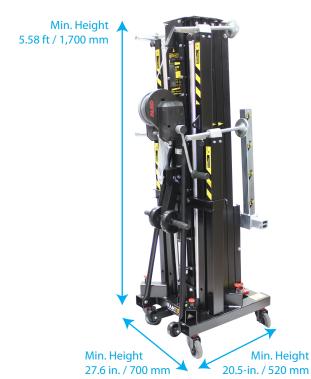

## **Structural**

The tower, once leveled and placed, is extended to the desired height and locked at its working position. The load is raised by using a manual or electric hoist.

| More Specifications |                      |
|---------------------|----------------------|
| Ground Clearance:   | 1.97 in. / 50 mm     |
| Loading Fork:       | 25.59 in. / 650 mm   |
| Min. Load:          | 55.12 lb. / 25 kg    |
| Max. Load-Machine   | 727.5 lb. / 330 kg   |
| Max Load-Structure: | 1,003.1 lb. / 455 kg |
| Net Weight:         | 343.9 lb / 156 kg    |
| Winch:              | 1984.2 lb. / 900 kg  |
| Noise Emissions:    | 70 db                |